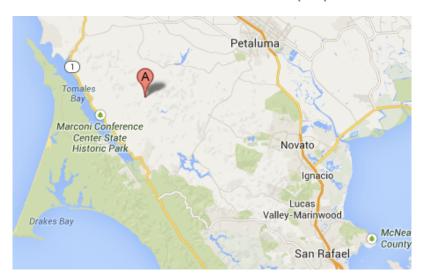

## **Driving Instructions to Marin Ranch Camp**

Located at Walker Creek Ranch Outdoor Education Center, 1700 Marshall-Petaluma Road

About 15 miles West of Novato & Petaluma (415) 388-4386 x17

## Northbound

- □ U. S. 101 to San Marin/Atherton exit in Novato.
- □ LEFT on San Marin, over freeway. Follow about 3 miles.
- □ RIGHT on Novato Boulevard. Drive about 6.3 miles until you reach Point Reyes/ Petaluma Road.
- □ RIGHT on Point Reyes/Petaluma Road. Follow about . mile to Hicks Valley Road.
- □ LEFT on Hicks Valley Road. Follow about 3.3 miles to Marshall/Petaluma Road.
- □ LEFT on Marshall/Petaluma Road. Proceed 5 miles to 1700 Marshall- Petaluma Road.
- □ Ranch entrance is on the right.

## Southbound

- □ U.S. 101 to East Washington exit in Petaluma.
- □ RIGHT on Washington. Follow to Petaluma Blvd.
- □ LEFT onto Petaluma Blvd. Follow one block.
- □ RIGHT onto Western Ave. Continue approximately 2 miles until you see a sign for Walker Creek Ranch.
- □ LEFT onto Chileno Valley Road. This becomes Wilson Hill Road, and eventually becomes Marshall/Petaluma Road.
- □ Drive approximately 14 miles to 1700 Marshall-Petaluma Road
- □ Ranch entrance is on the right.